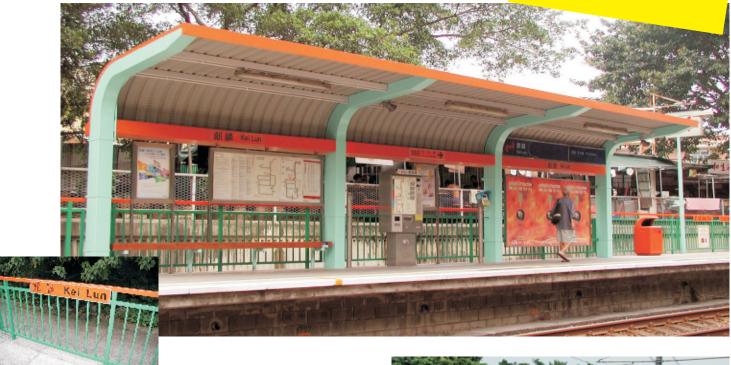

# Peacock Paint was Selected for all LRT renovation work

After extensive trial and test for various brand of paint supplier, Peacock Paint was selected and specified as standard paint system by KCRC for LRT stations renovation work.