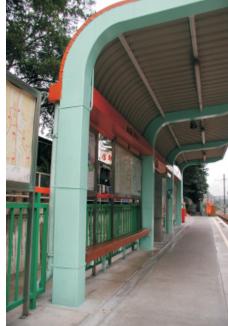

# Peacock Paint was Selected for all LRT renovation work

After extensive trial and test for various brand of paint supplier, Peacock Paint was selected and specified as standard paint system by KCRC for LRT stations renovation work.