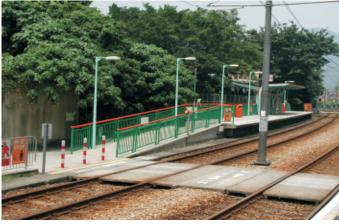

# Peacock Paint was Selected for all LRT renovation work

After extensive trial and test for various brand of paint supplier, Peacock Paint was selected and specified as standard paint system by KCRC for LRT stations renovation work.