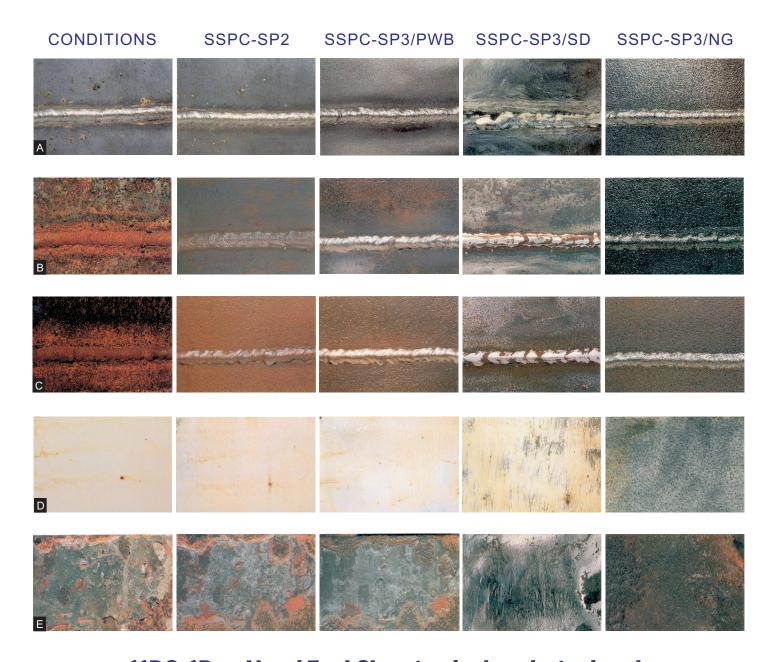

## Peacopoxy ST-C and ST-AL can be coated directly on the following prepared substrate

\$\$PC-\$P2 Hand Tool Cleaning by hand wire brush
\$\$PC-\$P3/PWB Power Tool Cleaning by power wire brush
\$\$PC-\$P3/\$D Power Tool Cleaning by sanding disc
\$\$PC-\$P3/NG Power Tool Cleaning by needle guns