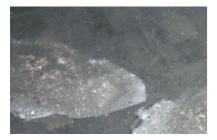

#### **Texture finish**

All Peacodeck systems are consist of special resin filled with different sizes and types of aggregate which provide a textured non-skid wearcourse to withstand vehicular traffic.

Peacodeck provides excellent protection to interior or exterior parking structures, pedestrian walkways, plaza decks and balconies.