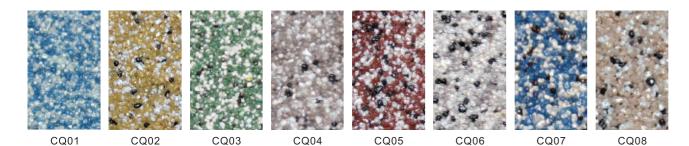

#### Decorative

Peacodeck 62 system combine the advantage of 3M color quartz aggregate and nonyellowing resin, Peacofloor 380 to produce a highly decorative floor topping material which also maintain all Peacodeck features, anti-skid, abrasion resistance, chemical resistance