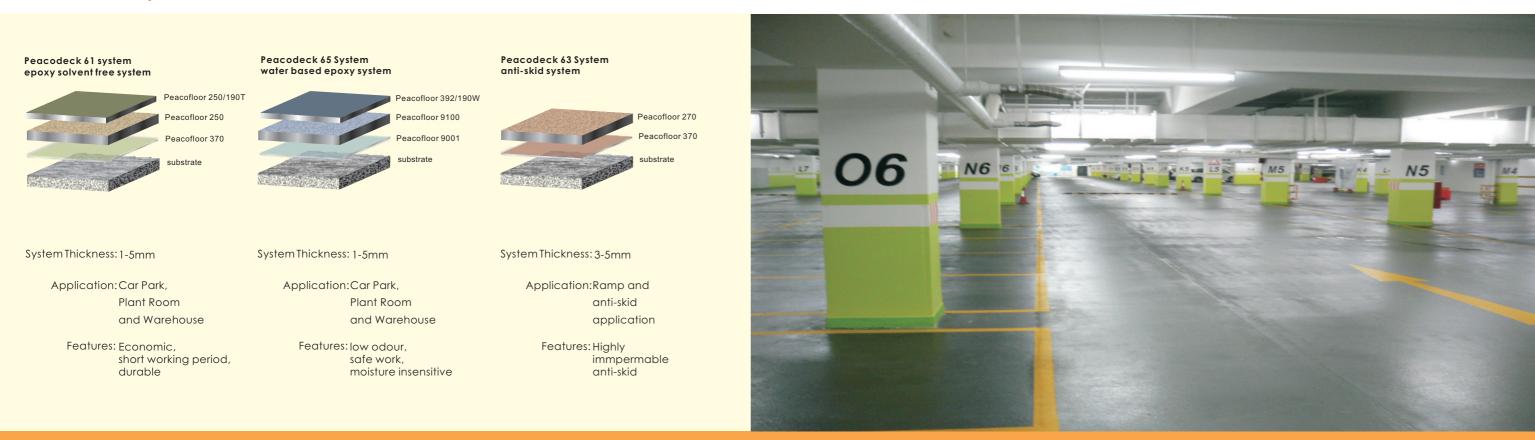

### Peacodeck 65 water based epoxy system

Peacodeck system is composed of cobest 9001/9100/392, a water base epoxy binder to which special aggregates are filled to suit specific anti-skid and finishing requirements.

#### **Texture finish**

All Peacodeck systems are consist of special resin filled with different sizes and types of aggregate which provide a textured non-skid wearcourse to withstand vehicular traffic.

## Pagadack 63 system of

Peacodeck 63 system composed of Peacofloor 270, a two component coal tar epoxy high build coating characterized by the inbuilt flexibility, excellent adhesion and resistance to water and a wide range of chemicals. The system provides a heavy duty non-slip system by the incorporation of a special aggregate into the wet film.