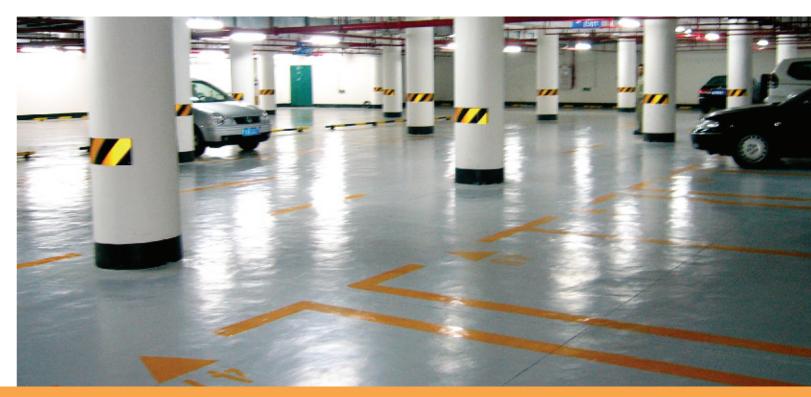

#### **Texture finish**

All Peacodeck systems are consist of special resin filled with different sizes and types of aggregate which provide a textured non-skid wearcourse to withstand vehicular traffic.

Peacodeck provides excellent protection to interior or exterior parking structures, pedestrian walkways, plaza decks and balconies.